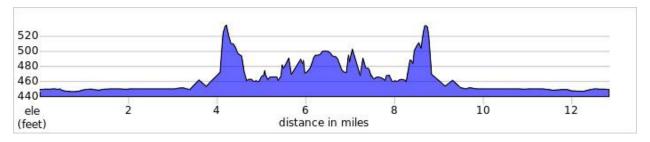

### Lou Fusz Subaru St. Louis Triathlon – Out & Back Bike Course Sprint Bike Route - 1 LAP - 12.4 miles Olympic Bike Route – 2 LAPS – 24.8 miles Bridgeton oad Maryland Harvester Heights Chesterfield Creve Coeur ve Road-Ladue Road Ladue Road Turnaround hesterfield Conway Road Saint Lou Count and Country Clayton-Road

Click here to view the route turn by turn –

Sprint Route - https://ridewithgps.com/routes/41578088

Olympic Route - https://ridewithgps.com/routes/41578070