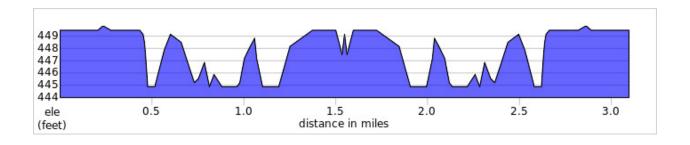

## Lou Fusz Subaru St. Louis Triathlon – Sprint Run Route – 3.1 miles Out & Back Course

Click here to view the route turn by turn -

https://ridewithgps.com/routes/41578103