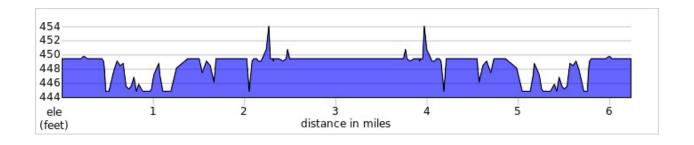

## Lou Fusz Subaru St. Louis Triathlon – Olympic Run Route – 6.2 miles Out & Back Course

Click here to view the route turn by turn – https://ridewithgps.com/routes/41578095