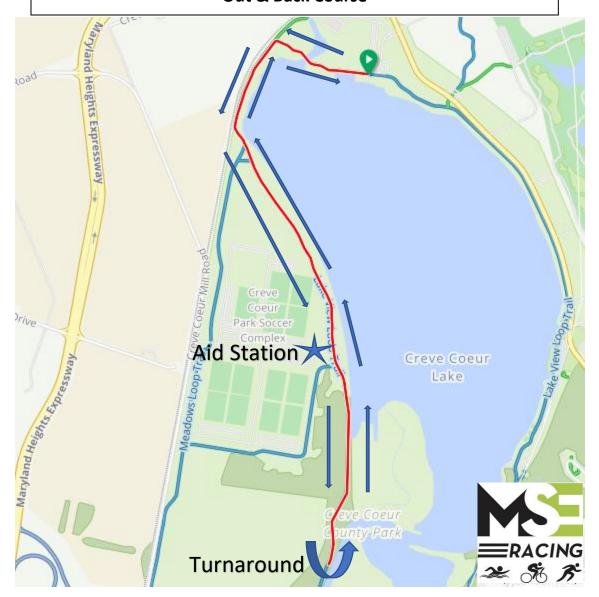

## Lou Fusz Subaru St. Louis Triathlon – Olympic Run Route – 6.2 miles Out & Back Course

Click here to view the route turn by turn – https://ridewithgps.com/routes/41578095