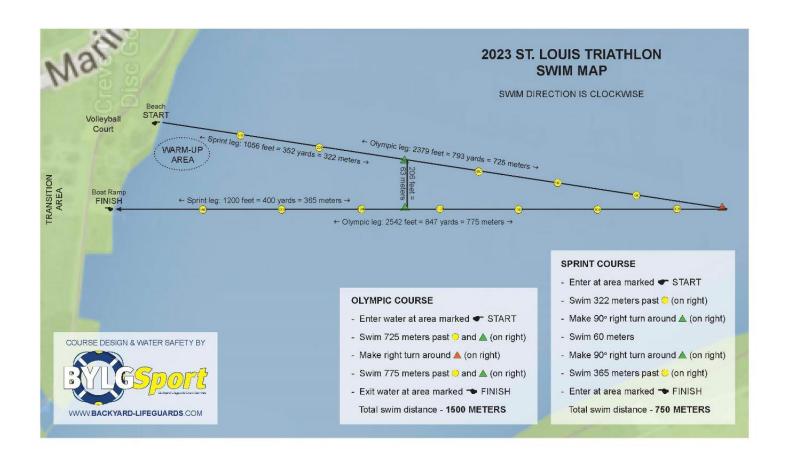

# Lou Fusz Subaru St. Louis Triathlon – Swim Course Map Sprint Swim Route – 750 meter swim Olympic Swim Route – 1500 meter swim

#### **SWIM START:**

The Saint Louis Triathlon will start athletes in 2 waves: Olympic Wave and Sprint Wave. Olympics will line up first, you will seed yourself by estimated swim pace, we will have volunteers with pace signs. Athletes in each wave will enter the water 4 at a time, every 5 seconds. Once all Olympic athletes are in the water, we will repeat this process with the Sprint athletes. The swim start plan will be discussed in detail at the highly recommended pre race talk.