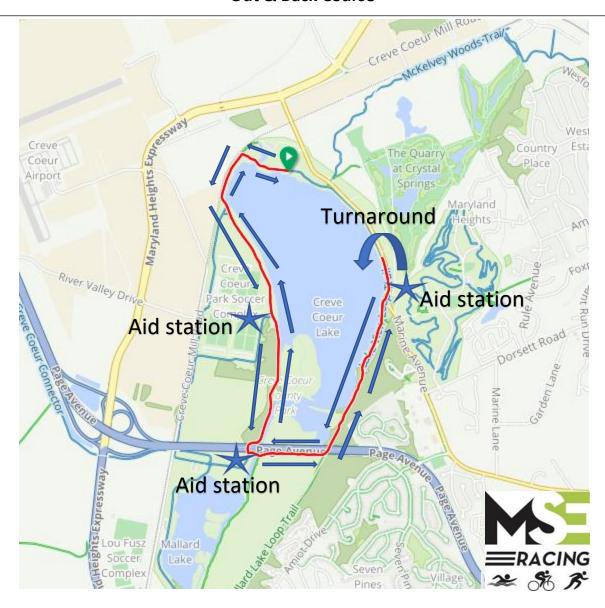

## Lou Fusz Subaru St. Louis Triathlon – Olympic Run Route – 6.2 miles Out & Back Course

Click here to view the route turn by turn – https://ridewithgps.com/routes/41578095