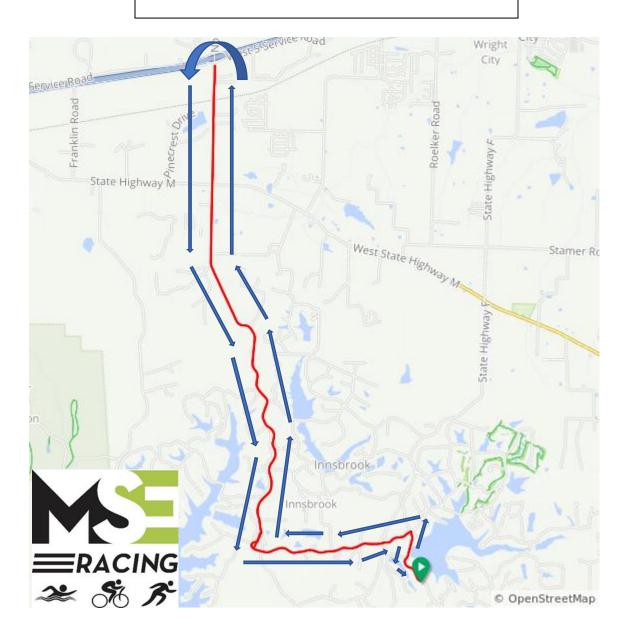

# Innsbrook Triathlon – Sprint Bike Route Out & Back Course

Click here to view the route turn by turn – https://ridewithgps.com/routes/41621009