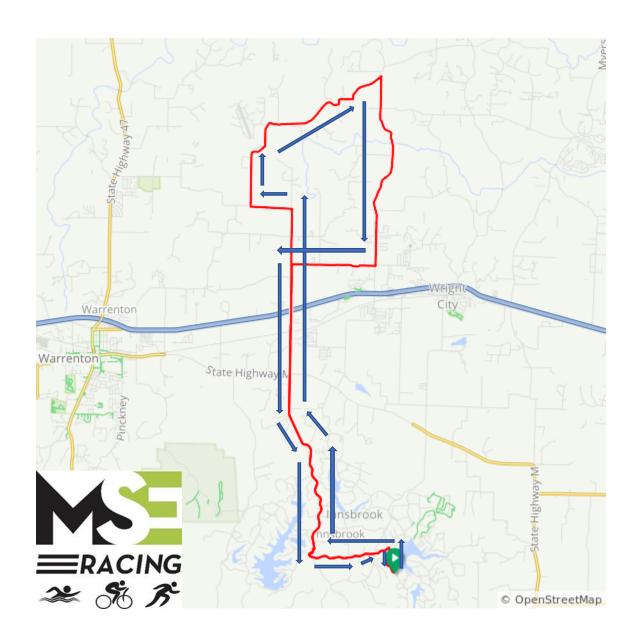

## Innsbrook Triathlon - Olympic Run Route

Click here to view the route turn by turn –

https://ridewithgps.com/routes/41876893