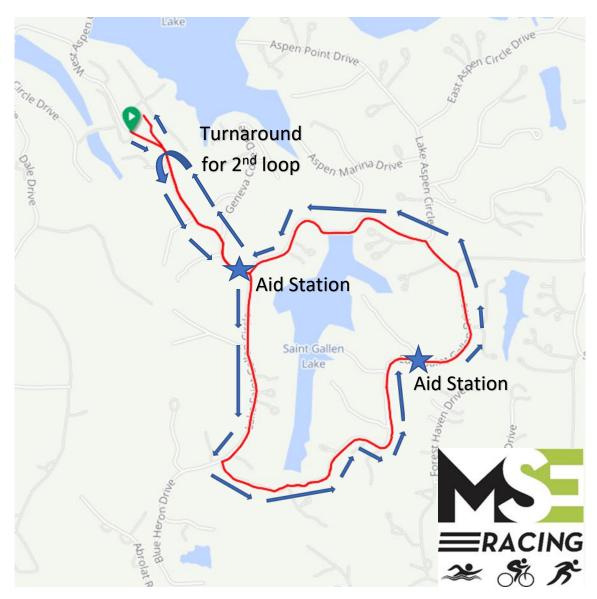

## Innsbrook Triathlon – Sprint Run Route

Click here to view the route turn by turn –

https://ridewithgps.com/routes/41620984