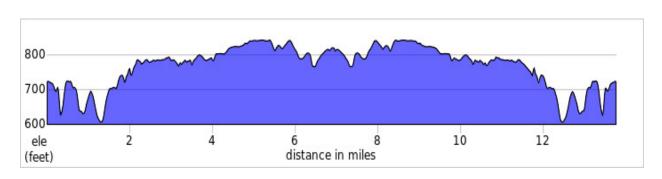

## Innsbrook Triathlon – Olympic Bike Route

Click here to view the route turn by turn – https://ridewithgps.com/routes/41863596