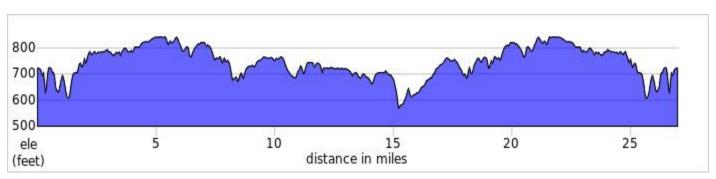

## Innsbrook Triathlon - Olympic Run Route

Click here to view the route turn by turn –

https://ridewithgps.com/routes/41876893