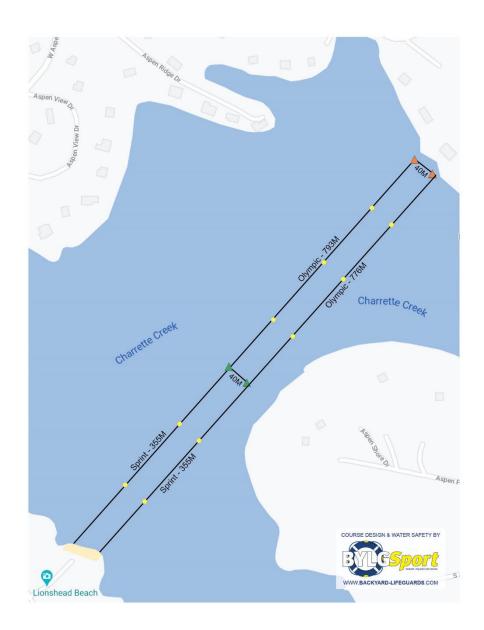

Innsbrook Triathlon – Swim Course Map
Sprint Swim Route – 750 meter swim
Olympic Swim Route – 1500 meter swim

#### **SWIM START:**

The Innsbrook Triathlon will start athletes in 2 waves: Olympic Wave and Sprint Wave. Olympics will line up first, you will seed yourself by estimated swim pace, we will have volunteers with pace signs.

Athletes in each wave will enter the water 2-4 at a time, every 5 seconds. Once all Olympic athletes are in the water, we will repeat this process with the Sprint athletes.