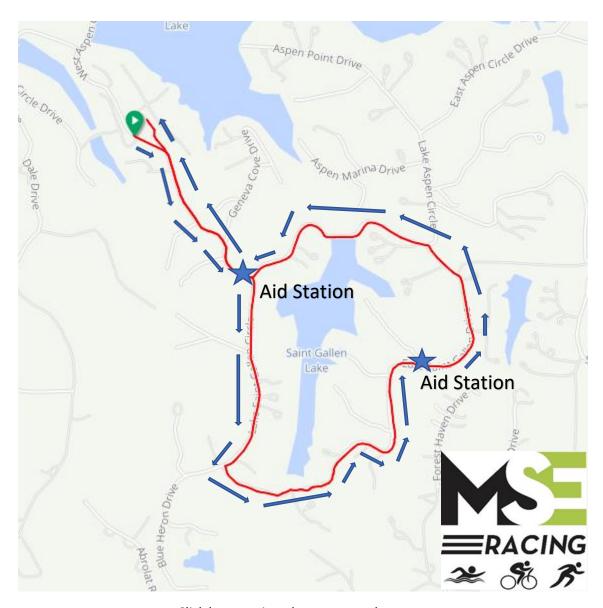

## Innsbrook Triathlon - Olympic Run Route

Click here to view the route turn by turn –

https://ridewithgps.com/routes/41876893