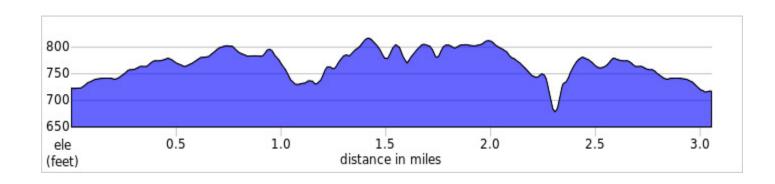

## Innsbrook Triathlon – Sprint Run Route

Click here to view the route turn by turn –

https://ridewithgps.com/routes/41620984