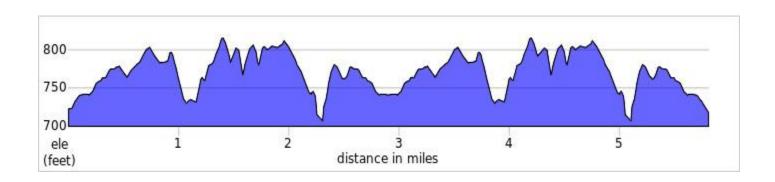

d yourself by estimated swim pace, we will have volunteers with pace signs.

Athletes in each wave will enter the water 2-4 at a time, every 5 seconds. Once all Olympic athletes are in the water, we will repeat this process with the Sprint athletes.

# Innsbrook Triathlon – Sprint Bike Route Out & Back Course



Click here to view the route turn by turn – https://ridewithgps.com/routes/41621009



## Innsbrook Triathlon – Olympic Bike Route



Click here to view the route turn by turn – https://ridewithgps.com/routes/41863596



## Innsbrook Triathlon – Sprint Run Route



Click here to view the route turn by turn –

https://ridewithgps.com/routes/41620984



## Innsbrook Triathlon - Olympic Run Route



Click here to view the route turn by turn –

https://ridewithgps.com/routes/41876893