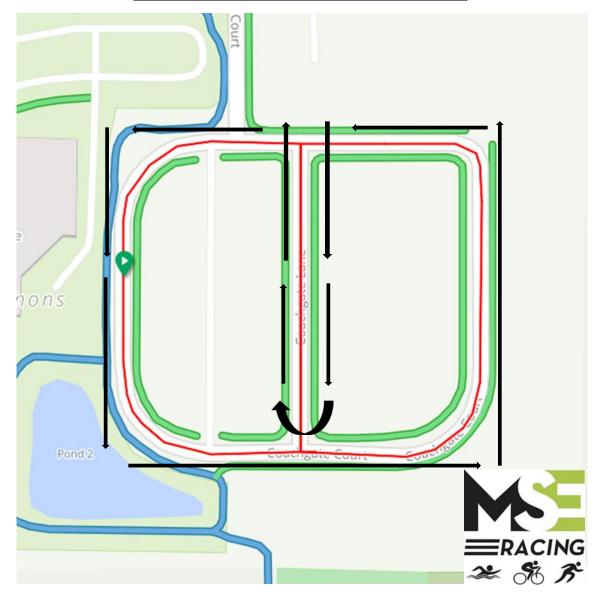

## Ballwin Kids Triathlon Bike Course Youth Jr. Age 6-9 1 lap, 1 mile

Click here to view the route turn by turn – https://ridewithgps.com/routes/41609083

# Ballwin Kids Triathlon Bike Course Youth Sr. Age 10-13 2 laps, 2 miles

Athletes wil stay on Ballwin Commons Drive for the second lap. After completing the second lap, athletes will turn onto Coachgate Lane to return to the transition area.

Click here to view the route turn by turn -

https://ridewithgps.com/routes/41609099