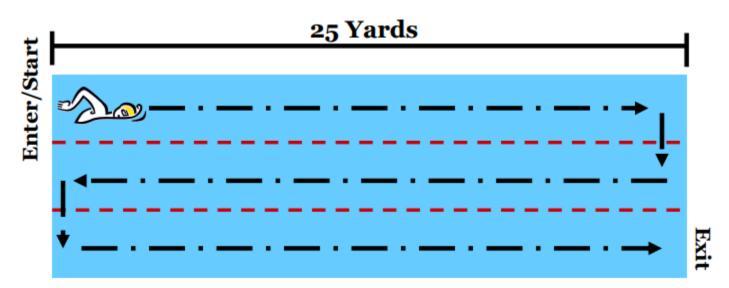

Ballwin Kids Triathlon Swim Course
Youth Jr. Age 6-9
One length of the pool, 25 yards

Youth Sr. Age 10-13

Three lengths of the pool, 75 yards

Serpentine swim, athletes will swim down in lap lane 1, under the rope, swim back in lap lane 2, under the rope, and down in lap lane 3.