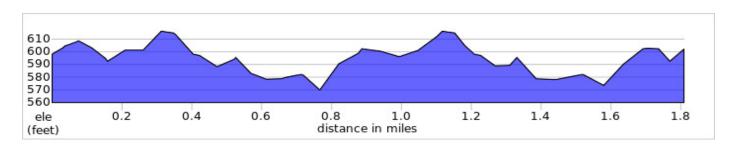

# Ballwin Kids Triathlon Bike Course Youth Sr. Age 10-13 2 laps, 2 miles

Athletes wil stay on Ballwin Commons Drive for the second lap. After completing the second lap, athletes will turn onto Coachgate Lane to return to the transition area.