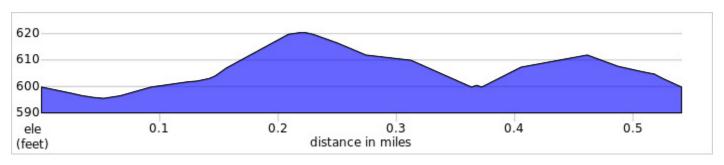

### Ballwin Kids Triathlon Run Course Youth Jr. Age 6-9 1 lap, ½ mile

Click here to view the route turn by turn  ${\boldsymbol{\mathsf{-}}}$ 

https://ridewithgps.com/routes/41609116

### Ballwin Kids Triathlon Run Course Youth Sr. Age 10-13 2 laps, 1 mile

Click here to view the route turn by turn –

https://ridewithgps.com/routes/41609120