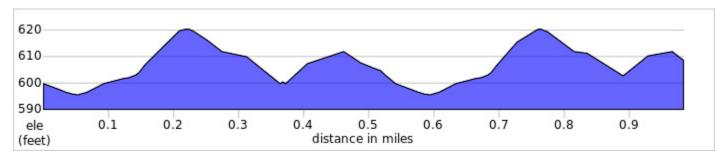

### Ballwin Kids Triathlon Run Course Youth Jr. Age 6-9 1 lap, ½ mile

Click here to view the route turn by turn  ${\boldsymbol{\mathsf{-}}}$ 

https://ridewithgps.com/routes/41609116

### Ballwin Kids Triathlon Run Course Youth Sr. Age 10-13 2 laps, 1 mile

Click here to view the route turn by turn –

https://ridewithgps.com/routes/41609120