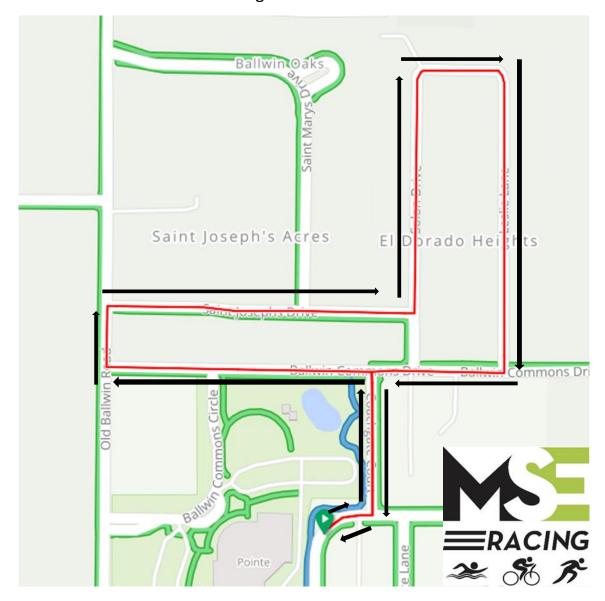

# Ballwin Kids Triathlon Bike Course Youth Sr. Age 10-13 2 laps, 2 miles

Athletes wil stay on Ballwin Commons Drive for the second lap. After completing the second lap, athletes will turn onto Coachgate Lane to return to the transition area.

Click here to view the route turn by turn -

https://ridewithgps.com/routes/41609099