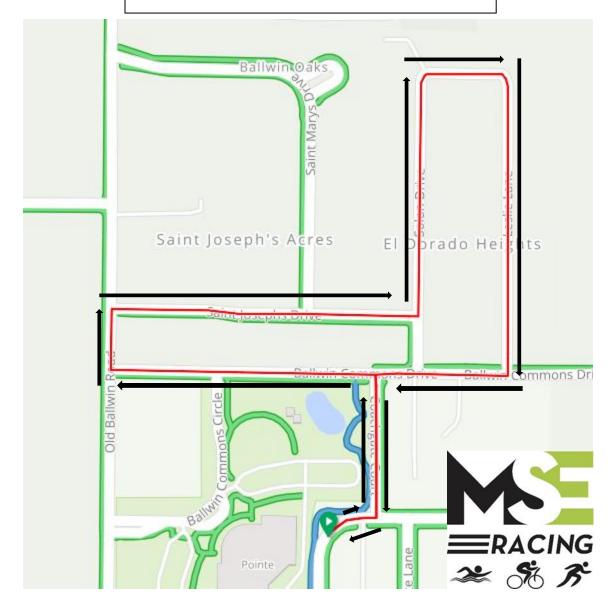

## Ballwin Kids Triathlon Bike Course Youth Jr. Age 6-9 1 lap, 1 mile

Click here to view the route turn by turn – https://ridewithgps.com/routes/41609083

# Ballwin Kids Triathlon Bike Course Youth Sr. Age 10-13 2 laps, 2 miles

Athletes wil stay on Ballwin Commons Drive for the second lap. After completing the second lap, athletes will turn onto Coachgate Lane to return to the transition area.

Click here to view the route turn by turn -

https://ridewithgps.com/routes/41609099