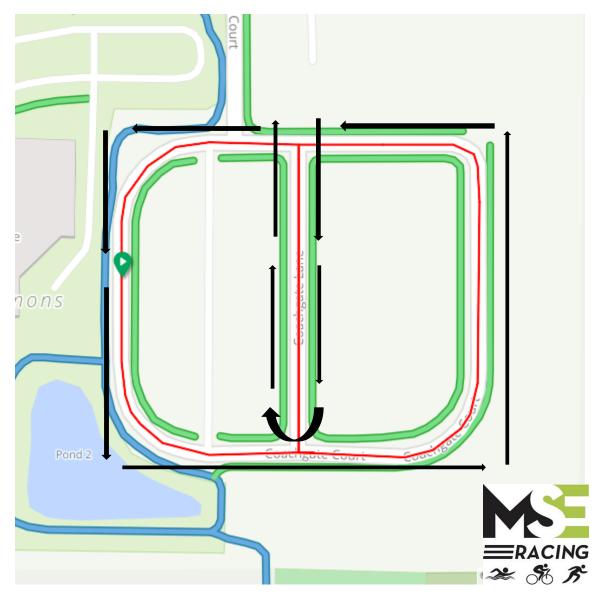

### Ballwin Kids Triathlon Run Course Youth Jr. Age 6-9 1 lap, ½ mile

Click here to view the route turn by turn  ${\boldsymbol{\mathsf{-}}}$ 

https://ridewithgps.com/routes/41609116

### Ballwin Kids Triathlon Run Course Youth Sr. Age 10-13 2 laps, 1 mile

Click here to view the route turn by turn –

https://ridewithgps.com/routes/41609120