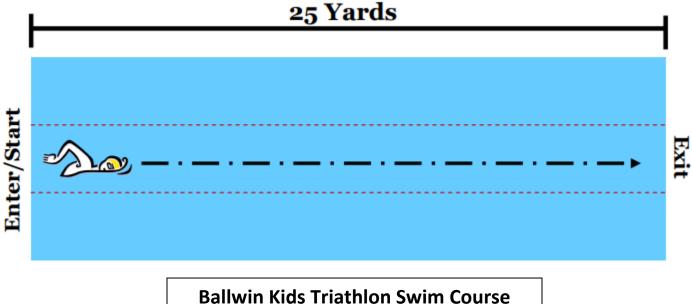

Ballwin Kids Triathlon Swim Course
Youth Jr. Age 6-9
One length of the pool, 25 yards

Youth Sr. Age 10-13

Three lengths of the pool, 75 yards

Serpentine swim, athletes will swim down in lap lane 1, under the rope, swim back in lap lane 2, under the rope, and down in lap lane 3.